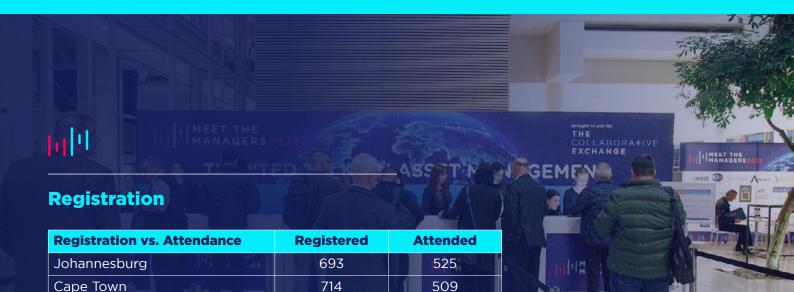

846

Delegate registration growth since inception

Virtual



846

Back in-person for the first time after 3 years of being held virtually!



36 Sponsors
46 Speakers
2 Cities
2 253 Registered
delegates

#### Which of these best describe you?



Have you previously attended Meet The Managers?





## **Delegate profiling**

### What license do you or your business hold?



### What is the value of your current assets under advice?





# **Fund Manager?**



Yes 58.9%



41.1%

| Top 3             |       |
|-------------------|-------|
| Glacier Invest    | 18.1% |
| Old Mutual Wealth | 14.3% |
| INN8 Invest       | 9.8%  |

## Who is your preferred Linked **Investment Service Provider** (platform) for new business?

| Top 3      |       |
|------------|-------|
| Allan Gray | 25.7% |
|