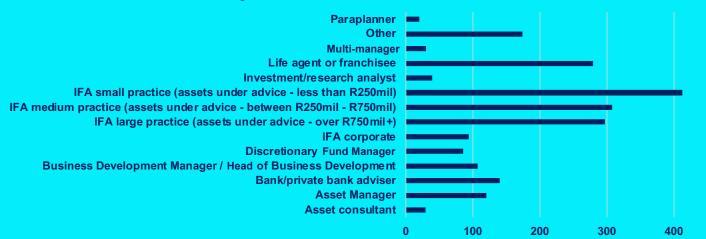

846

Delegate registration growth since inception

Virtual



846

Back in-person for the first time after 3 years of being held virtually!



36 Sponsors
46 Speakers
2 Cities
2 253 Registered
delegates

#### Which of these best describe you?



Have you previously attended Meet The Managers?





## **Delegate profiling**

### What license do you or your business hold?



### What is the value of your current assets under advice?





# **Fund Manager?**



Yes 58.9%



41.1%

| Top 3             |       |
|-------------------|-------|
| Glacier Invest    | 18.1% |
| Old Mutual Wealth | 14.3% |
| INN8 Invest       | 9.8%  |

## Who is your preferred Linked **Investment Service Provider** (platform) for new business?

| Top 3      |       |
|------------|-------|
| Allan Gray | 25.7% |
| Glacier    | 16.1% |
| Ninety One | 13.4% |



### **Session views overview**

Total number of hours viewed: 144.67 hours Total CPD hours issued: 9 829,265 Total number of sessions viewed: 25 091





**Session veiws** 

**CPT: Cape Town JHB: Jo