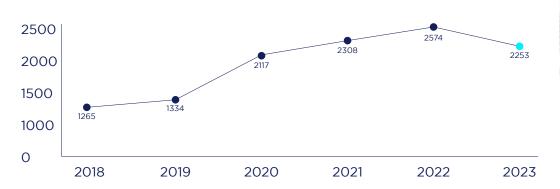

846

Delegate registration growth since inception

Virtual

846

Back in-person for the first time after 3 years of being held virtually!

36 Sponsors
46 Speakers
2 Cities
2 253 Registered
delegates