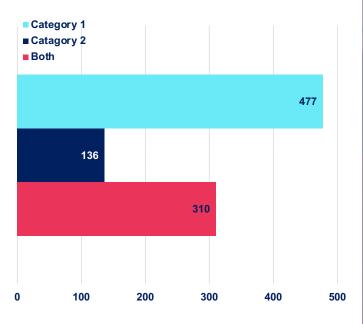

## Who is your preferred Linked **Investment Service Provider** (platform) for new business?

| Top 3      |       |
|------------|-------|
| Allan Gray | 25.7% |
| Glacier    | 16.1% |
| Ninety One | 13.4% |