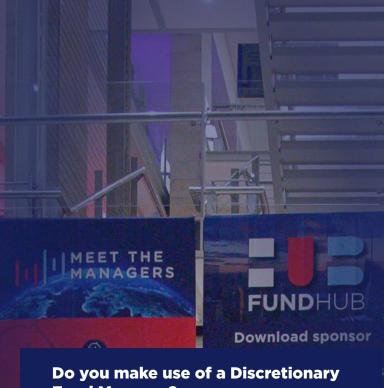

# **Fund Manager?**

Yes 58.9%

41.1%

| Top 3             |       |
|-------------------|-------|
| Glacier Invest    | 18.1% |
| Old Mutual Wealth | 14.3% |
| INN8 Invest       | 9.8%  |