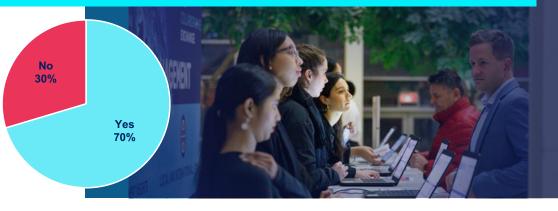

#### Which of these best describe you?

Have you previously attended Meet The Managers?