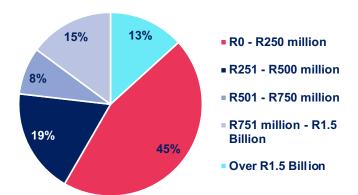

846

Delegate registration growth since inception

Virtual



846

Back in-person for the first time after 3 years of being held virtually!



36 Sponsors
46 Speakers
2 Cities
2 253 Registered
delegates

#### Which of these best describe you?



Have you previously attended Meet The Managers?





## **Delegate profiling**

### What license do you or your business hold?



### What is the value of your current assets under advice?





# **Fund Manager?**



Yes 58.9%



41.1%

| Top 3             |       |
|-------------------|-------|
| Glacier Invest    | 18.1% |
| Old Mutual Wealth | 14.3% |
| INN8 Invest       | 9.8%  |

## Who is your preferred Linked **Investment Service Provider** (platform) for new business?

| Top 3      |       |
|------------|-------|
| Allan Gray | 25.7% |
| Glacier    | 16.1% |
| Ninety One | 13.4% |



### **Session views overview**

Total number of hours viewed: 144.67 hours Total CPD hours issued: 9 829,265 Total number of sessions viewed: 25 091





**Session veiws** 

**CPT: Cape Town JHB: Johannesburg** 

| Session                                                                                                                            | СРТ | JHB | Virtual | Total |
|-----------